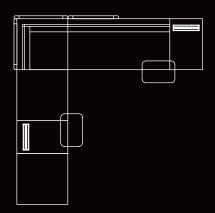

#### **TECHNICAL DRAWING:**

#### STANDARD DIMENSIONS:

CODE

COVOBOL223

LXWXH

223x74x120 CM