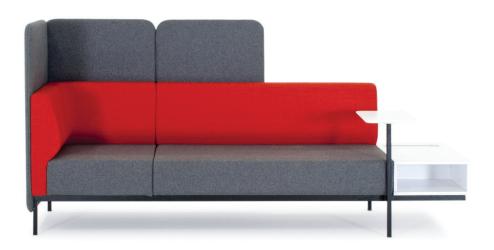

# COVO HABITAT

**OPERATIVE BREAK-OUT LOUNGE** 

#### **DESCRIPTION:**

- · Operative break-out lounge.
- · Based on metal structure and legs.
- · Fully upholstered with angular backrest and armrest.
- Surrounded by fixed back and side acoustic fabric separators.
- Include 360° rotating writing pad and attached coffee table with aluminum flap.
- Excluding electric source & grommet power outlet.
- · Fully upholstered seat and separator.

#### STANDARD DIMENSIONS:

CODE

LXWXH

COVOBOL144

144x74x120 CM