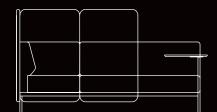

#### TECHNICAL DRAWING:

#### **DESCRIPTION:**

- · Operative break-out lounge.
- · Based on metal structure and legs.
- Fully upholstered with angular backrest and armrest.
- Surrounded by fixed back and side acoustic fabric separators.
- Include 360° rotating writing pad and attached coffee table with aluminum flap.
- · Excluding electric source & grommet power outlet.
- · Fully upholstered in fabric.

#### STANDARD DIMENSIONS:

COVOBOL

CODE

LXWXH

CUSTOM