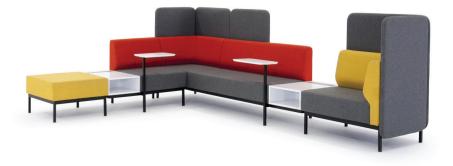

# COVO HABITAT

**OPERATIVE BREAK-OUT LOUNGE** 

#### **DESCRIPTION:**

- · Operative break-out lounge.
- · Based on metal structure and legs.
- · Fully upholstered with angular backrest and armrest.
- Surrounded by fixed back and side acoustic fabric separators.
- Include 360° rotating writing pad and attached coffee table with aluminum flap.
- Excluding electric source & grommet power outlet.
- · Fully upholstered seat and separator.

#### STANDARD DIMENSIONS:

CODE

LXWXH

COVOBOL144

144x74x120 CM