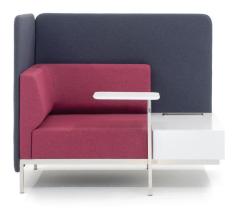

# COVO HABITAT

**OPERATIVE BREAK-OUT LOUNGE** 

#### **DESCRIPTION:**

- · Operative break-out lounge.
- · Based on metal structure and legs.
- · Fully upholstered with angular backrest and armrest.
- Surrounded by fixed back and side acoustic fabric separators.
- Include 360° rotating writing pad and attached coffee table with aluminum flap.
- Excluding electric source & grommet power outlet.
- · Fully upholstered seat and separator.

#### STANDARD DIMENSIONS:

CODE

LXWXH

COVOBOL144

144x74x120 CM