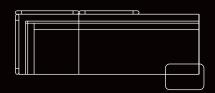

#### **TECHNICAL DRAWING:**

#### **DESCRIPTION:**

- · Operative break-out lounge.
- · Based on metal structure and legs.
- Fully upholstered with angular backrest and armrest.
- Surrounded by fixed back and side acoustic fabric separators.
- Include 360° rotating writing pad and attached coffee table with aluminum flap.
- · Excluding electric source & grommet power outlet.
- Fully upholstered in fabric.

#### STANDARD DIMENSIONS:

CODE

COVOBOL223

LXWXH

223x74x120 CM